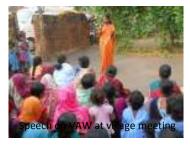

Village meeting on various Govt.scheme

about health and nutritional issues. During Panchayat meetings and village level meetings Renuka apparently says "Concrete Roads and Ponds didn't make the community Healthy Rather Health and Nutrition Do". Keeping this concept in mind, she used to go for joint home visits to Pregnant Women, Lactating Mothers and Malnourished children, sensitized them about early registration at Anganwadi centre, ensured compulsory attending VHND and Immunization sessions, with ASHA and cluster coordinator holding duelist in her hand she visits door to door of the beneficiaries so that no beneficiary should be left from his/her entitlements. She has added a mandatory workout in her daily