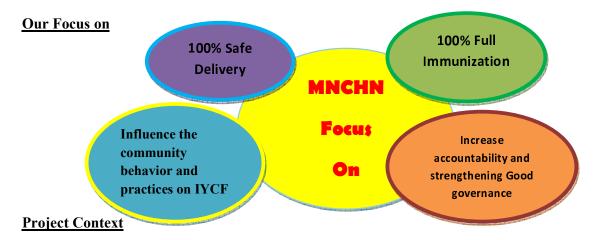

### **Project Goal**

Contribute for strengthening Maternal, Newborn and Child Health and Nutrition (MNCHN) services and practices through interventions in capacity building, governance and accountability in project areas.

Strengthening Maternal, Newborn, Child Health and Nutrition (MNCHN) services in India intervention has been initiated in the block from April-2012. Capacity building of the front line health workers to carry out the activities at a larger interest, strengthening good governance through ensuring accountability of service providers. Improve of immunization coverage, ensuring safe delivery, influence the community behavior and practices on IYCF are the prime intervention area of the program. The project also entitle the participation of community support groups (Mother Committee, Gaon Kalyan Samity and adolescent girls) etc. for bringing community participation and making advocacy for fillup the gap between supply and demand. The program is exclusively focused on health and nutrition of children and mother.