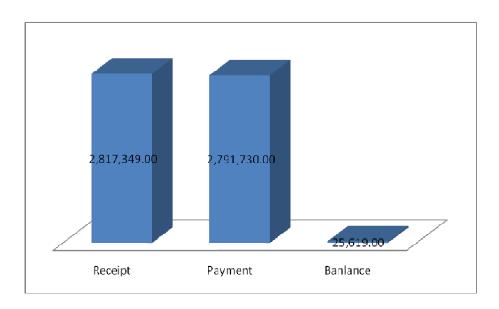

### Details of Grant for the Year (2014-2015)

| Year      | Receipts (INR) | Payment (INR) | Balance<br>(INR) |
|-----------|----------------|---------------|------------------|
| 2014-2015 | 28,17,349.00   | 27,91,730.00  | 25619.00         |